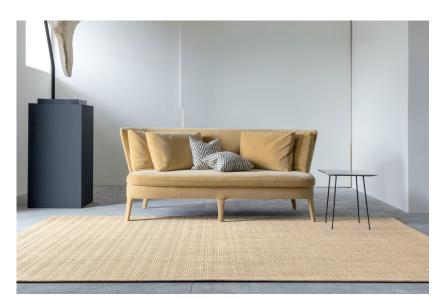

# СНІС





View complete collection at www.le.be

# **Technical Details**

- Production Method: Jacquard woven
- Composition: 45% linen, 18% polyester, 18% cotton, 14% viscose, 5% acrilic
- Border: No additional finishing necessary
- Wall-to-wall: Not available
- Total weight: 2900 g/m<sup>2</sup> (85.55 oz/yd<sup>2</sup>)
- Total height: 10 mm (0.39")
- Max. width: 380 cm (12'6")
- Application: Medium residential use

# Available sizes

180 x 280 cm (5'11" x 9'2") 280 x 380 cm (9'2" x 12'6") 380 x 380 cm (12'6" x 12'6") 380 x 480 cm (12'6" x 15'9")

Custom sizes available, offcuts will be charged

#### **Special Care**

Vacuum regularly *(without brush).* Blot stains immediately if necessary with very little water but dry instantly with white absorbing paper and hair dryer.

We recommend the servi