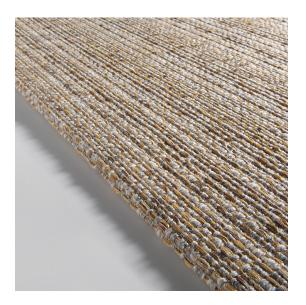

# **Technical Details**

- Production Method: Jacquard woven
- Composition: 45% linen, 18% polyester, 18% cotton, 14% viscose, 5% acrilic
- Border: No additional finishing necessary
- Wall-to-wall: Not available
- Total weight: 2900 g/m<sup>2</sup> (85.55 oz/yd<sup>2</sup>)
- Total height: 10 mm (0.39")
- Max. width: 380 cm (12'6")
- Application: Medium residential use