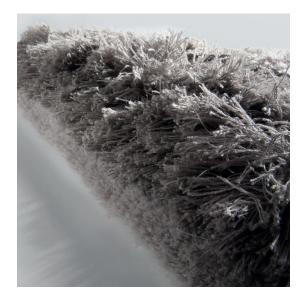

## **Technical Details**

• Production Method: Traditionally tufted

• Composition: 66% wool, 26% linen, 8% other fibers: BM-CO

• Border: No additional finishing necessary

• Wall-to-wall: Not available

• Total weight: 7000 g/m2 (206.5 oz/yd2)

• Total height: 120 mm (4.72")

· Max. width: -

• Application: Medium residential use