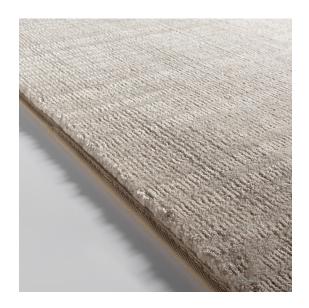

## **Technical Details**

• Production Method: Wilton woven • Composition: 50% wool. 50% silk

• Border: Standard with SLIM border

• Wall-to-wall: Possible

• Total weight: 2850 g/m<sup>2</sup> (84.075 oz/yd<sup>2</sup>)

• Total height: 12 mm (0.47") • Max. width: 400 cm (13'1")

• Application: Medium residential use

## Available sizes

170 x 230 cm (5'7" x 7'7") 200 x 300 cm (6'7" x 9'10") 300 x 400 cm (9'10" x 13'1")

Custom sizes available, offcuts will be charged