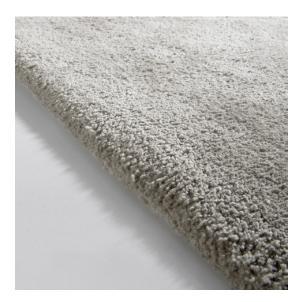

### **Technical Details**

- Production Method: Traditionally tufted
- Composition: 100% cotton
- Border: No additional finishing necessary
- Backing: Action backing
- Wall-to-wall: Possible maximum size without seam 500 x 1000 cm (196.85 x 393.70 inches)
- Total weight: 4150 g/m<sup>2</sup> (122.43 oz/yd<sup>2</sup>)
- Total height: 18 mm (0.71")
- Max. width: 500 cm (16'5")
- Application: Medium residential use