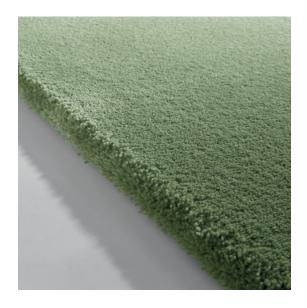

## **Technical Details**

• Production Method: Traditionally tufted

• Composition: 50% wool, 50% silk

• Border: No additional finishing necessary

· Backing: Action backing

• Wall-to-wall: Possible - maximum size without seam 500 x 1000 cm (196.85 x 393.70 inches)

• Total weight: 4600 g/m² (135.70 oz/yd²)

• Total height: 24 mm (0.94") • Max. width: 500 cm (16'5")

• Application: Medium residential use