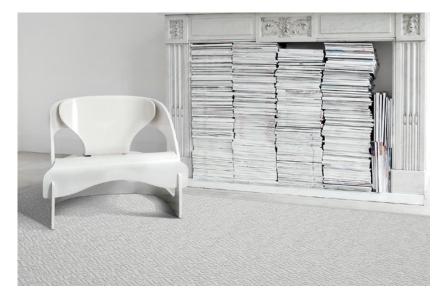

# **DIAMONDS**

View complete collection at www.le.be

### Available sizes

170 x 230 cm (5'7" x 7'7") 200 x 300 cm (6'7" x 9'10") 300 x 400 cm (9'10" x 13'2") Custom sizes available