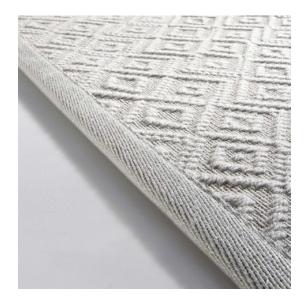

### **Technical Details**

• Production Method: Jacquard woven

• Composition: 47% wool, 36% linen, 10% polypropylene, 3,5% polyester, 3,5% viscose

· Border: Finishing as desired

· Backing: Latex backing • Wall-to-wall: Possible

• Total weight: 3100 g/m² (91.45 oz/yd²)

• Total height: 8 mm (0.31") • Max. width: 400 cm (13'2")

• Application: Medium residential use

#### Remarks

Take special care if you make seams; the structure of the design can make them more visible.

WWW.LE.BE