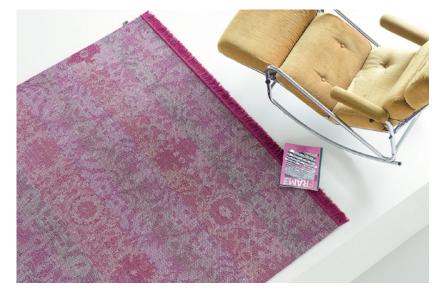

## **Technical Details**

• Production Method: Jacquard woven

• Composition: 36% wool, 36% linen, 13% polyester, 9% viscose, 6% cotton

• **Border:** Fringes on the 2 widths, non standard with border

• Backing: Latex backing

## Available sizes (\*)

180 x 280 cm (5'11" x 9'2") 380 x 380 cm (12'6" x 12'6") 380 x 480 cm (12'6" x 15'9")

280 x 380 cm (9'2" x 12'6")

(\*) Stripe direction depends on the chosen size of your rug.

Custom sizes available