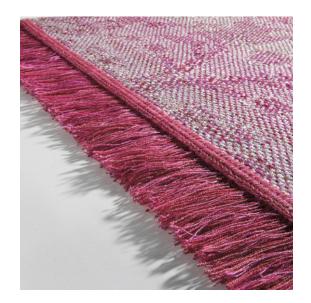

## **Technical Details**

• Production Method: Jacquard woven

• Composition: 36% wool, 36% linen, 13% polyester, 9% viscose, 6% cotton

• **Border:** Fringes on the 2 widths, non standard with border

• Backing: Latex backing

• Wall-to-wall: Not available

• Total weight: 2750 g/m² (81.13 oz/yd²)

Total height: 8 mm (0.31")Max. width: 380 cm (12'5")

• Application: Medium residential use