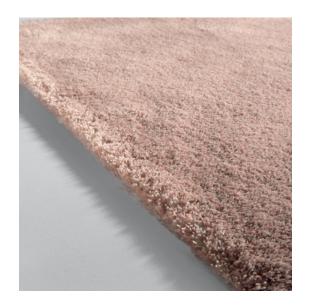

# **SILKYWAY**

View complete collection at www.le.be

## **Technical Details**

• Production Method: Traditionally tufted

• Composition: 36% silk, 36% mohair, 16% viscose, 12% wool

• Border: No additional finish necessary

• Backing: Action backing

• Wall-to-wall: Possible (maximum size without seam 500 x 1000 cm)

• Total weight: 5000 g/m² (147.50 oz/yd²)

• Total height: 22 mm (0.87") • Max. width: 500 cm (16'5")

• Application: Medium residential use