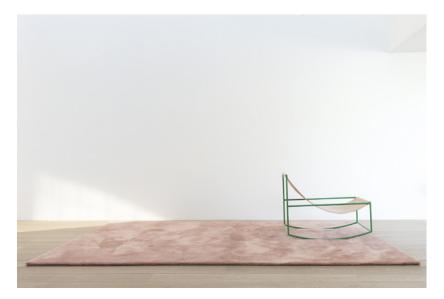

# **SILKYWAY**

View complete collection at www.le.be

## Available sizes

170 x 230 cm (5'7" x 7'7") 200 x 300 cm (6'7" x 9'10") 300 x 400 cm (9'10" x 13'2")

Custom sizes available.