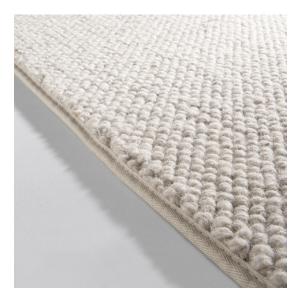

### **Technical Details**

- Production Method: Mechanically tufted
- Composition: 100% wool New Zeeland
- Border: Finishing as desired
- Backing: Action backing
- Wall-to-wall: Possible
- Total weight: 3500 g/m<sup>2</sup> (103.25 oz/yd<sup>2</sup>)
- Total height: 13 mm (0.51")
- Max. width: 400 cm (13'2")
- Application: Heavy residential use