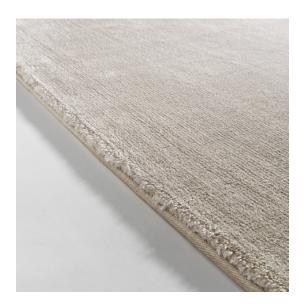

#### **Technical Details**

- Production Method: Mechanically woven
- Composition: 100% viscose
- **Border:** Finishing as desired standard with 'Slim' border
- Backing: Cotton backing
- Wall-to-wall: Possible
- Total weight: 3800 g/m<sup>2</sup> (112.10 oz/yd<sup>2</sup>)
- Total height: 12 mm (0.47")
- Max. width: 400 cm (13'2")
- Application: Medium residential use

#### Remarks

Viscose sheds for a long time. Water changes the structure of the fibers and will cause permanent aspect modification and/or colour differences.