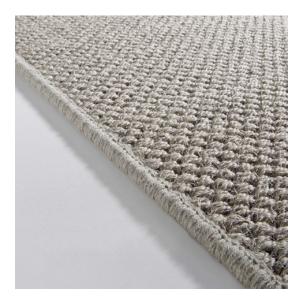

## **Technical Details**

- Production Method: Mechanically woven
- **Composition:** 100% sisal, exotic vegetable fibre
- Border: Finishing as desired
- Backing: Latex backing
- Wall-to-wall: Possible
- Total weight: 2550 g/m<sup>2</sup> (75.23 oz/yd<sup>2</sup>)
- Total height: 10 mm (0.39")
- Max. width: 400 cm (13'2")
- Application: Residential use