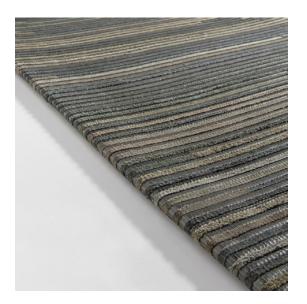

# ZEBRANO

View complete collection at www.le.be

### **Technical Details**

- **Production Method:** Woven according to traditional methods
- Composition: 100% leather
- Border: No additional finishing necessary
- Backing: Latex backing
- Wall-to-wall: Not available
- Total weight: 3300 g/m<sup>2</sup> (97.35 oz/yd<sup>2</sup>)
- Total height: 7 mm (0.28")
- Max. width: 400 cm (13'2")
- Application: Medium residential use