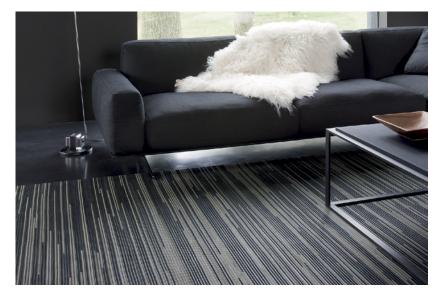

# ZEBRANO

View complete collection at www.le.be

## Available sizes (\*)

170 x 230 cm (5'7" x 7'7") 200 x 300 cm (6'7" x 9'10")

300 x 400 cm (9'10" x 13'2")

Custom sizes available