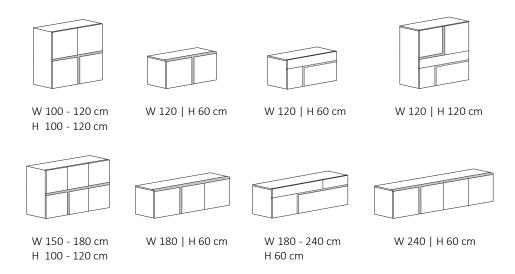

# **PIANCA**



# **QUADRA** sideboard design R&S PIANCA

Sideboard COMPOSED by drawers, hinged doors or flap doors.

#### **STRUCTURE**

Modules made of engineered wood panels, with drawer, hinged or flap opening. Internal shelves made in clear glass

Available with internal led light and mirrored back.

Handle created by the Horizontal or vertical groove integrated in the doors and drawers. Base with hidden feet H 1.35 cm recessed inside the base or module available in the wall mounted version.

## **FINISHES**

Doors and structure available in matt lacquered and high gloss lacquered in the 20 colors of collection.

## **COMPOSITIONS** D 35 | 45 | 55 cm