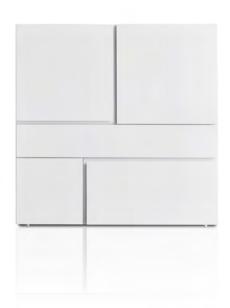

# **QUADRA** sideboard design R&S PIANCA

Sideboard COMPOSED by drawers, hinged doors or flap doors.

#### **STRUCTURE**

Modules made of engineered wood panels, with drawer, hinged or flap opening. Internal shelves made in clear glass

Available with internal led light and mirrored back.

Handle created by the Horizontal or vertical groove integrated in the doors and drawers. Base with hidden feet H 1.35 cm recessed inside the base or module available in the wall mounted version.

## **FINISHES**

Doors and structure available in matt lacquered and high gloss lacquered in the 20 colors of collection.