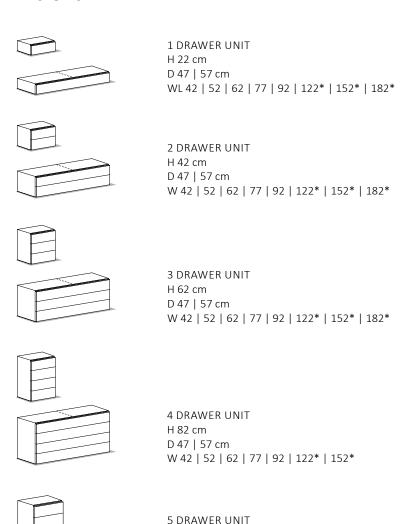

## **DIMENSIONS**

W 42 | 52 | 62 | 77 | 92

\*with 2 internal compatments

H 102 cm D 47 | 57 cm