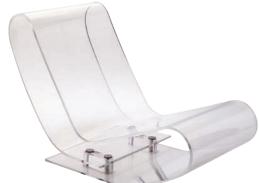

LCP is a chaise longue made from a single transparent methacrylate mould folding back upon itself to form a radically new innovative model.

Only this exclusive technology has made it possible to obtain such flexibility while maintaining the formal purity of the piece. LCP is elastic, soft and sturdy despite its impalpable evanescent appearance. Available in 2 colours, transparent crystal and pale blue. This is an important and sophisticated seat for the most perceptive connoisseurs of design.