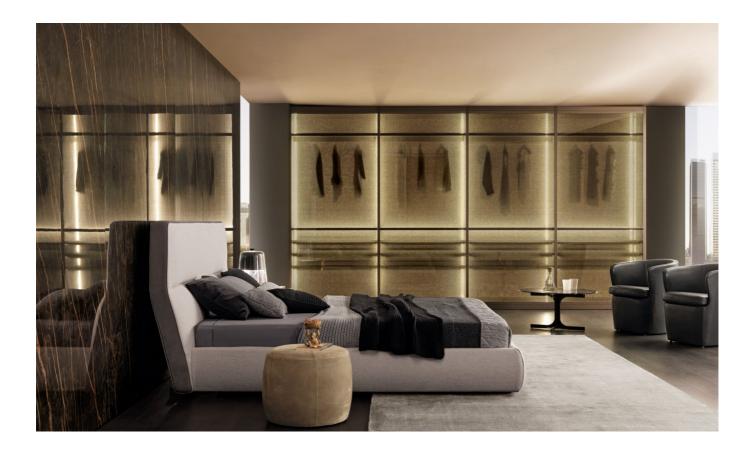

# COSY MAURO LIPPARINI

Cosy encapsulates the concept of simplicity, lightness and versatility.

The strong personality of the new MisuraEmme's bed, signed by Mauro Lipparini, is expressed through tailoring details.

The original headboard, divided in two by fine punching, plays with the oblique lines and dynamism of the geometries. Contrasting suede inserts define the sides, enlivening the soft design of the frame with colour. The richness of construction details reveals a new approach, moving away from classical shapes to meet contemporary suggestions.

Cosy is the new MisuraEmme's proposal for a sleeping area with a refined allure, where the merging of cosy volumes and the use of multiple coverings emphasize the formal elegance of the elements.

TYPE / BEDS