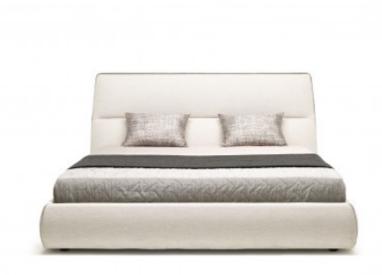

# COSY MAURO LIPPARINI

Cosy encapsulates the concept of simplicity, lightness and versatility.

The strong personality of the new MisuraEmme's bed, signed by Mauro Lipparini, is expressed through tailoring details.

The original headboard, divided in two by fine punching, plays with the oblique lines and dynamism of the geometries. Contrasting suede inserts define the sides, enlivening the soft design of the frame with colour. The richness of construction details reveals a new approach, moving away from classical shapes to meet contemporary suggestions.

Cosy is the new MisuraEmme's proposal for a sleeping area with a refined allure, where the merging of cosy volumes and the use of multiple coverings emphasize the formal elegance of the elements.

TYPE / BEDS