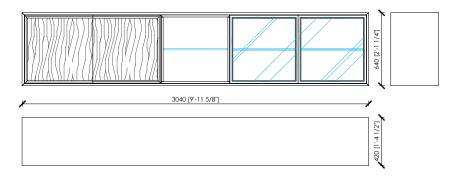

## elementi a giorno | open units

MC Lab

OPEN UNIT ante per elementi a giorno h 60cm  $\mid$  doors for open units h 60cm - in 1'-11 5/8"

ante per elementi a giorno h 120cm | doors for open units h 120cm - in 3'-11 1/4"