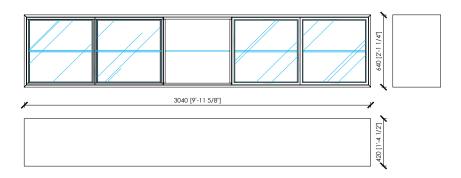

## elementi a giorno | open units

MC Lab

OPEN UNIT ante per elementi a giorno h 60cm  $\mid$  doors for open units h 60cm - in 1'-11 5/8"

ante per elementi a giorno h 120cm | doors for open units h 120cm - in 3'-11 1/4"