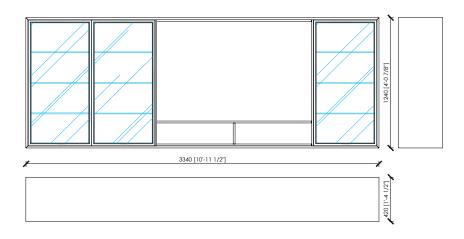

# **External structure**

MDF panel lacquered | canaletto walnut veneered | ash veneered

## Internal structure

Blockboard panel ash veneered

## **Doors**

MDF panel lacquered | canaletto walnut veneered | ash veneered | painted metal for glass door

# Handle (plain door)

Metal in MC chrome finish | Painted metal in grey, champagne, satin brass dark and light, black finish

#### **Shelves**

Smocked glass



MC Lab

## elementi a giorno | open units









MC Lab

OPEN UNIT ante per elementi a giorno h 60cm  $\mid$  doors for open units h 60cm - in 1'-11 5/8"



ante per elementi a giorno h 120cm | doors for open units h 120cm - in 3'-11 1/4"



struttura esterna | external structure

max 245cm / in 96"1/2

max 365cm / in 143"5/7



MC Lab

# WOODEN DOORS composizioni | compositions