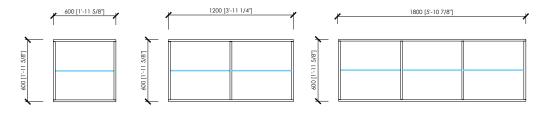

## elementi a giorno | open units

MC Lab

OPEN UNIT ante per elementi a giorno h 60cm  $\mid$  doors for open units h 60cm - in 1'-11 5/8"

ante per elementi a giorno h 120cm | doors for open units h 120cm - in 3'-11 1/4"

struttura esterna | external structure

max 245cm / in 96"1/2

max 365cm / in 143"5/7

MC Lab