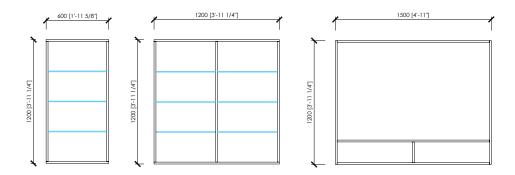

## elementi a giorno | open units

MC Lab

OPEN UNIT ante per elementi a giorno h 60cm  $\mid$  doors for open units h 60cm - in 1'-11 5/8"

ante per elementi a giorno h 120cm | doors for open units h 120cm - in 3'-11 1/4"