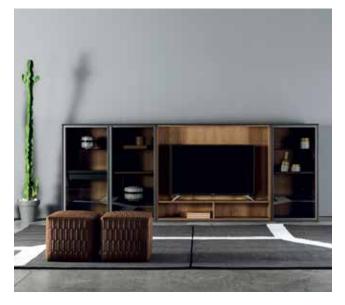

## **DESCRIPTION**

Extremely versatile modular system that allows the configuration of furnishing solutions for various rooms from the living area to the home-office or the sleeping area. The aesthetic originality of Laguna, minimal but rich in refined details and precious finishes, interprets the functional needs of the contemporary home with great personality. Its modules are totally customizable: from the type of containers to the choice of the doors in glass or wood, passing through that of the finishes of the MC collection.