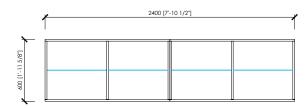

## elementi a giorno | open units

MC Lab

OPEN UNIT ante per elementi a giorno h 60cm  $\mid$  doors for open units h 60cm - in 1'-11 5/8"

ante per elementi a giorno h 120cm | doors for open units h 120cm - in 3'-11 1/4"

struttura esterna | external structure

max 245cm / in 96"1/2

max 365cm / in 143"5/7

MC Lab