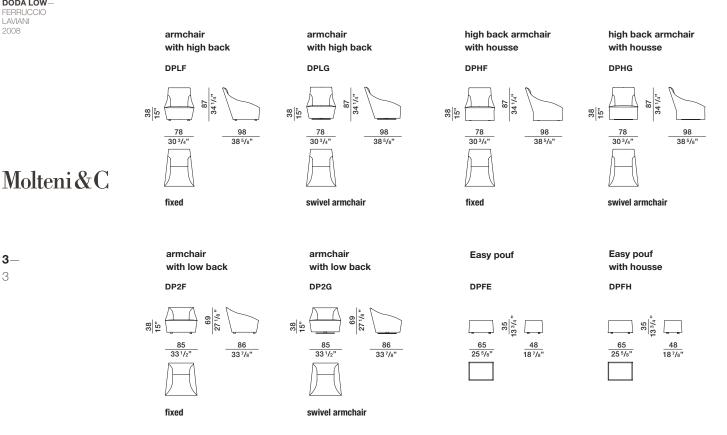

### DIMENSIONS

| code | gross weight kg. | volume mc. | packages | code | gross weight kg. | volume mc. | packages |
|------|------------------|------------|----------|------|------------------|------------|----------|
| DPFE | 15               | 0,169      | 1        | DPLF | 37               | 0,9        | 1        |
| DPFH | 15               | 0,169      | 1        | DPLG | 58               | 0,9        | 1        |
| DPHF | 37               | 0,9        | 1        | DP2F | 37               | 0,9        | 1        |
| DPHG | 58               | 0,9        | 1        | DP2G | 58               | 0,9        | 1        |