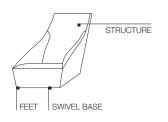

SWIVEL BASE In steel painted black. 360° rotation on steel bearings.

REMOVABLE OUTER COVER (See label attached - cover specification). The fabric / leather combination cover cannot be washed.

DODA

DODA LOW