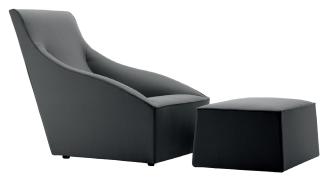

### DODA - DODA LOW — FERRUCCIO LAVIANI 2008

Doda, an interpretation of the classic bergère in contemporary style. A welcoming armchair with maximum comfort, which stands out for its measured proportions between thicknesses and the meetings of straight and curved lines. With Doda is the pouf Easy, combining with it to create a comfortable chaise longue. Doda Low, which features more generous proportions and a lower back.