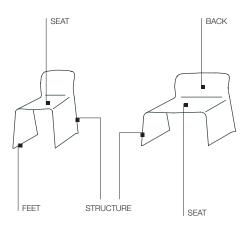

## Molteni & C

STRUCTURE (ALL VERSIONS)

Steel folded and welded with protective paint.

SEAT (CHAIR AND SMALL ARMCHAIR)

Frame of thermoplastic material with inserted element of polyurethane foam.

**2**—

### BACK (SMALL ARMCHAIR)

SMC (polyester resin compound reinforced with fibreglass) body with shaped insert in foam polyurethane.

**FEET** 

Non-slip plastic.