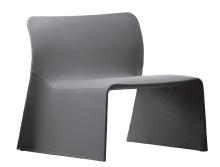

### GLOVE — PATRICIA URQUIOLA 2005

**1**-

A technical structure with strategic padding is stretched by a light metal structure. Patricia Urquiola's idea brought about a whole line of seats, aerial elastic surfaces providing pure comfort. Leather or fabric: fluid shake and continuous profiles where the detail of a curve creates a silhouette without any additions or accessories. Impeccable display of minimalism.

#### GLOVE— PATRICIA URQUIOLA