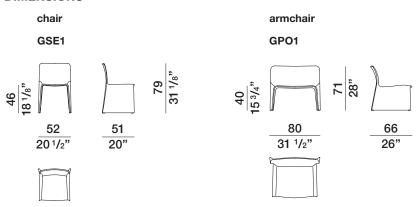

### **DIMENSIONS**

### DATASHEET

REGISTERED DESIGN

IX.2021

| code | gross weight kg. | volume mc. | packages | code | gross weight kg. | volume mc. | packages |
|------|------------------|------------|----------|------|------------------|------------|----------|
| GP01 | 18               | 0,452      | 1        | GSE1 | 8,5              | 0,184      | 1        |