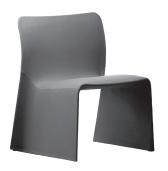

### GLOVE — PATRICIA URQUIOLA 2005

**1**-

A technical structure with strategic padding is stretched by a light metal structure. Patricia Urquiola's idea brought about a whole line of seats, aerial elastic surfaces providing pure comfort. Leather or fabric: fluid shake and continuous profiles where the detail of a curve creates a silhouette without any additions or accessories. Impeccable display of minimalism.

#### GLOVE— PATRICIA URQUIOLA