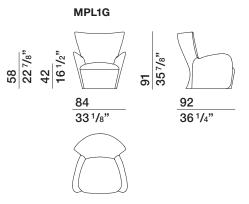

#### DIMENSIONS

MANDRAGUE-FERRUCCIO LAVIANI 2012

Molteni&C

36<sup>1</sup>/<sub>4</sub>"

armchair

swivel armchair

fabric pouf

fixed armchair

Dimensions in centimeters and inches. The right to discontinue and make changes is reserved. This information is based on the latest product information available at the time of printing.

MANDRAGUE-FERRUCCIO LAVIANI 2012