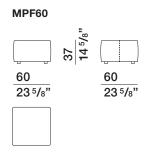

#### DIMENSIONS

MANDRAGUE-FERRUCCIO LAVIANI 2012

Molteni&C

36<sup>1</sup>/<sub>4</sub>"

armchair

swivel armchair

fabric pouf

fixed armchair

#### MPF41

fabric pouf

MPF50

fabric pouf

| code  | gross weight kg. | volume mc. | packages | code   | gross weight kg. | volume mc. | packages |
|-------|------------------|------------|----------|--------|------------------|------------|----------|
| MPF41 | 12               | 0,13       | 1        | MPL1F  | 34               | 0,892      | 1        |
| MPF50 | 13,5             | 0,144      | 1        | MPL1FC | 38,5             | 0,977      | 1        |
| MPF60 | 17               | 0,235      | 1        | MPL1G  | 52               | 0,92       | 1        |