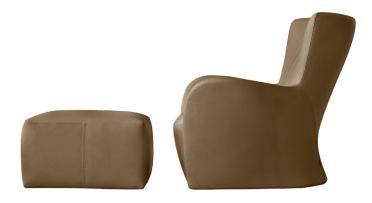

### MANDRAGUE — FERRUCCIO LAVIANI 2012

Mandrague, halfway between the classic bergère and the "pop art" armchairs of the 1960s. An armchair with enveloping forms, designed to create an intimate space where you can cut yourself off from the outside world. It features a calibrated proportion between thicknesses and connections with the curved lines. The tubular steel frame is covered with injected cold foam and the fabric or leather covers are fully removable. With a fixed or movable base, to satisfy all needs. A hide leather version completes the product range.

#### **FINISHES**

COVERS

- ▶ Non-removable cover for hide leather armchair version.
- The hide leather upholstery armchair is always fixed. ►

HIDE LEATHER ARMCHAIR FINISHES

natural - black - dark brown - white - ivory - dove grey red - hazelnut - tobacco - hunter green - mud green - almond