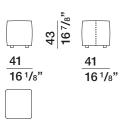

#### DIMENSIONS

MANDRAGUE-FERRUCCIO LAVIANI 2012

Molteni&C

36<sup>1</sup>/<sub>4</sub>"

armchair

swivel armchair

fabric pouf

fixed armchair

#### MPF41

fabric pouf

MPF50

fabric pouf

| code  | gross weight kg. | volume mc. | packages | code   | gross weight kg. | volume mc. | packages |
|-------|------------------|------------|----------|--------|------------------|------------|----------|
| MPF41 | 12               | 0,13       | 1        | MPL1F  | 34               | 0,892      | 1        |
| MPF50 | 13,5             | 0,144      | 1        | MPL1FC | 38,5             | 0,977      | 1        |
| MPF60 | 17               | 0,235      | 1        | MPL1G  | 52               | 0,92       | 1        |