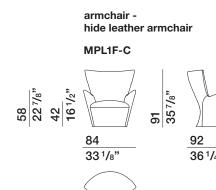

#### DIMENSIONS

MANDRAGUE-FERRUCCIO LAVIANI 2012

Molteni&C

36<sup>1</sup>/<sub>4</sub>"

armchair

swivel armchair

fabric pouf

fixed armchair

Dimensions in centimeters and inches. The right to discontinue and make changes is reserved. This information is based on the latest product information available at the time of printing.

MANDRAGUE-FERRUCCIO LAVIANI 2012