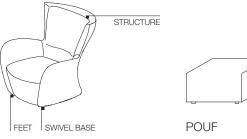

### MANDRAGUE — FERRUCCIO LAVIANI 2012

Mandrague, halfway between the classic bergère and the "pop art" armchairs of the 1960s. An armchair with enveloping forms, designed to create an intimate space where you can cut yourself off from the outside world. It features a calibrated proportion between thicknesses and connections with the curved lines. The tubular steel frame is covered with injected cold foam and the fabric or leather covers are fully removable. With a fixed or movable base, to satisfy all needs. A hide leather version completes the product range.

#### **TECHNICAL INFORMATION**

INTERNAL STRUCTURE Metal frame with elastic straps.

MANDRAGUE STRUCTURE UPHOLSTERY Flexible, cold foamed polyurethane. Velveteen resin bonded cover. Polyurethane seat cushion.

MANDRAGUE AND POUF FEET Plastic with felt.

MANDRAGUE SWIVEL BASE In steel painted black. 360° rotation on steel bearings.

REMOVABLE OUTER COVER (See label attached - cover specification).

DATASHEET

REGISTERED DESIGN IX.2020