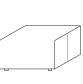

EXTERNAL COVER IN HIDE LEATHER MANDRAGUE (ONLY FIXED VERSION) Non-removable leather cover in the colours in the collection.

POUF INTERNAL STRUCTURE Composite solid fir (Picea abieis) and plywood.

POUF STRUCTURE UPHOLSTERY Polyurethane foam of various densities and velveteen cover.

MANDRAGUE AND POUF FEET Plastic with felt.

MANDRAGUE SWIVEL BASE In steel painted black. 360° rotation on steel bearings.

REMOVABLE OUTER COVER (See label attached - cover specification).

DATASHEET

REGISTERED DESIGN IX.2020