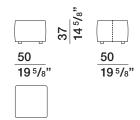

#### DIMENSIONS

MANDRAGUE-FERRUCCIO LAVIANI 2012

Molteni&C

36<sup>1</sup>/<sub>4</sub>"

armchair

swivel armchair

fabric pouf

fixed armchair

#### MPF41

fabric pouf

MPF50

fabric pouf

| code  | gross weight kg. | volume mc. | packages | code   | gross weight kg. | volume mc. | packages |
|-------|------------------|------------|----------|--------|------------------|------------|----------|
| MPF41 | 12               | 0,13       | 1        | MPL1F  | 34               | 0,892      | 1        |
| MPF50 | 13,5             | 0,144      | 1        | MPL1FC | 38,5             | 0,977      | 1        |
| MPF60 | 17               | 0,235      | 1        | MPL1G  | 52               | 0,92       | 1        |