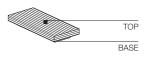

#### SMALL TABLES WITH DRAWER

Top: Honeycombed panel covered with an Oak (Quercus) or Eucalyptus (Eucalyptus globulus) wood veneer; Drawer: Folded and matt lacquered medium-density fibre panel; structure reinforced with metal plates. Base: Wood particle panel, matt lacquered.

#### SMALL TABLES

Top: Honeycombed panel covered with an Oak (Quercus) or Eucalyptus (Eucalyptus globulus) wood veneer; Base: Laminate-faced, matt lacquered honeycombed panel.