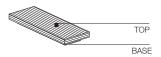

#### SMALL TABLES WITH DRAWER

Top: Honeycombed panel covered with an Oak (Quercus) or Eucalyptus (Eucalyptus globulus) wood veneer; Drawer: Folded and matt lacquered medium-density fibre panel; structure reinforced with metal plates. Base: Wood particle panel, matt lacquered.

#### SMALL TABLES

Top: Honeycombed panel covered with an Oak (Quercus) or Eucalyptus (Eucalyptus globulus) wood veneer; Base: Laminate-faced, matt lacquered honeycombed panel.