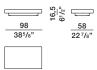

N DUYSEN 2021

#### **FINISHES**

DRAWERS
AND BASE FINISH
pewter colour lacquered

TOP FINISHES eucalyptus thermo oak

### Molteni & C

#### **TECHNICAL INFORMATION**

#### SMALL TABLES WITH DRAWER

Top: Honeycombed panel covered with an Oak (Quercus) or Eucalyptus (Eucalyptus globulus) wood veneer; Drawer: Folded and matt lacquered medium-density fibre panel; structure reinforced with metal plates. Base: Wood particle panel, matt lacquered.

**2**—

#### SMALL TABLES

Top: Honeycombed panel covered with an Oak (Quercus) or Eucalyptus (Eucalyptus globulus) wood veneer; Base: Laminate-faced, matt lacquered honeycombed panel.

#### SMALL TABLES WITH DRAWER







#### SMALL TABLES







DATASHEET

REGISTERED DESIGN

IX.2021

#### MARTEEN— VINCENT VAN DUYSEN 2021

#### **DIMENSIONS**

TAV1



### small table

TAV2



#### small table

TAV3



## Molteni & C

**3**-3

small table with 2 drawers

TAC2



#### small table with 2 drawers

TAC3



#### small table with 1 drawer

TAC1





### DATASHEET

REGISTERED DESIGN

IX.2021