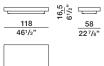

ISHES**

DRAWERS
AND BASE FINISH
pewter colour lacquered

TOP FINISHES eucalyptus thermo oak

### Molteni & C

#### **TECHNICAL INFORMATION**

#### SMALL TABLES WITH DRAWER

Top: Honeycombed panel covered with an Oak (Quercus) or Eucalyptus (Eucalyptus globulus) wood veneer; Drawer: Folded and matt lacquered medium-density fibre panel; structure reinforced with metal plates. Base: Wood particle panel, matt lacquered.

**2**—

#### SMALL TABLES

Top: Honeycombed panel covered with an Oak (Quercus) or Eucalyptus (Eucalyptus globulus) wood veneer; Base: Laminate-faced, matt lacquered honeycombed panel.

#### SMALL TABLES WITH DRAWER







#### SMALL TABLES







DATASHEET

REGISTERED DESIGN

IX.2021

#### MARTEEN— VINCENT VAN DUYSEN 2021

#### **DIMENSIONS**

TAV1



### small table

TAV2



#### small table

TAV3



## Molteni & C

**3**-3

small table with 2 drawers

TAC2



#### small table with 2 drawers

TAC3



#### small table with 1 drawer

TAC1





### DATASHEET

REGISTERED DESIGN

IX.2021