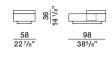

AWER

Top: Honeycombed panel covered with an Oak (Quercus) or Eucalyptus (Eucalyptus globulus) wood veneer; Drawer: Folded and matt lacquered medium-density fibre panel; structure reinforced with metal plates. Base: Wood particle panel, matt lacquered.

**2**—

#### SMALL TABLES

Top: Honeycombed panel covered with an Oak (Quercus) or Eucalyptus (Eucalyptus globulus) wood veneer; Base: Laminate-faced, matt lacquered honeycombed panel.

#### SMALL TABLES WITH DRAWER







#### SMALL TABLES







DATASHEET

REGISTERED DESIGN

IX.2021

#### MARTEEN— VINCENT VAN DUYSEN 2021

#### **DIMENSIONS**

TAV1



### small table

TAV2



#### small table

TAV3



## Molteni & C

**3**-3

small table with 2 drawers

TAC2



#### small table with 2 drawers

TAC3



#### small table with 1 drawer

TAC1





### DATASHEET

REGISTERED DESIGN

IX.2021