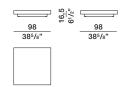

FINISH
pewter colour lacquered

TOP FINISHES eucalyptus thermo oak

### Molteni & C

#### **TECHNICAL INFORMATION**

#### SMALL TABLES WITH DRAWER

Top: Honeycombed panel covered with an Oak (Quercus) or Eucalyptus (Eucalyptus globulus) wood veneer; Drawer: Folded and matt lacquered medium-density fibre panel; structure reinforced with metal plates. Base: Wood particle panel, matt lacquered.

**2**—

#### SMALL TABLES

Top: Honeycombed panel covered with an Oak (Quercus) or Eucalyptus (Eucalyptus globulus) wood veneer; Base: Laminate-faced, matt lacquered honeycombed panel.

#### SMALL TABLES WITH DRAWER







#### SMALL TABLES







DATASHEET

REGISTERED DESIGN

IX.2021

#### MARTEEN— VINCENT VAN DUYSEN 2021

#### **DIMENSIONS**

TAV1



### small table

TAV2



#### small table

TAV3



## Molteni & C

**3**-3

small table with 2 drawers

TAC2



#### small table with 2 drawers

TAC3



#### small table with 1 drawer

TAC1





### DATASHEET

REGISTERED DESIGN

IX.2021