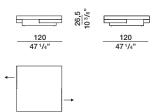

## Molteni & C

**3**-3

small table with 2 drawers

TAC2

#### small table with 1 drawer

TAC1