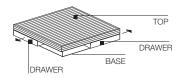

#### SMALL TABLES WITH DRAWER

Top: Honeycombed panel covered with an Oak (Quercus) or Eucalyptus (Eucalyptus globulus) wood veneer; Drawer: Folded and matt lacquered medium-density fibre panel; structure reinforced with metal plates. Base: Wood particle panel, matt lacquered.

#### SMALL TABLES WITH DRAWER