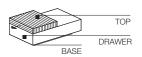

#### SMALL TABLES WITH DRAWER

Top: Honeycombed panel covered with an Oak (Quercus) or Eucalyptus (Eucalyptus globulus) wood veneer; Drawer: Folded and matt lacquered medium-density fibre panel; structure reinforced with metal plates. Base: Wood particle panel, matt lacquered.

#### SMALL TABLES WITH DRAWER