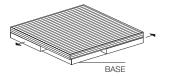

#### SMALL TABLES

Top: Honeycombed panel covered with an Oak (Quercus) or Eucalyptus (Eucalyptus globulus) wood veneer; Base: Laminate-faced, matt lacquered honeycombed panel.