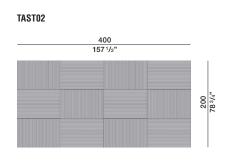

ye lot to dye lot
Variations of +/- 3% on measurements supplied or required are within standard.

moltenigroup.com

Dimensions in centimeters and inches. The right to discontinue and make changes is reserved. This information is based on the latest product information available at the time of printing.

- Any irregularities sholuld not be considered a defect but an element that emphasizes the distinctiveness



## **TECHNICAL INFORMATION**

Height fleece: cm. 1,4 Density: 4,7 Kg/mq Structure: hand-tufted 50% Wool 50% Tencel

COLOURS Cream grey\_ Mint green\_Military green

MAINTENANCE Vacuum cleaner, at least 1200W

CLEANING Recommended professional cleaning

Customised carpets are available prior feasibility verification by the Molteni Sales Dept.

# **2**— 2

Molteni&C

## DIMENSIONS





TAST04





Cream grey

Mint green





### DATASHEET

REGISTERED DESIGN IX.2021

Dimensions in centimeters and inches. The right to discontinue and make changes is reserved. This information is based on the latest product information available at the time of printing.

TAST03