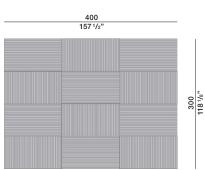

dye lot
Variations of +/- 3% on measurements supplied or required are within standard.

moltenigroup.com

Dimensions in centimeters and inches. The right to discontinue and make changes is reserved. This information is based on the latest product information available at the time of printing.

- Any irregularities sholuld not be considered a defect but an element that emphasizes the distinctiveness



## **TECHNICAL INFORMATION**

Height fleece: cm. 1,4 Density: 4,7 Kg/mq Structure: hand-tufted 50% Wool 50% Tencel

COLOURS Cream grey\_ Mint green\_Military green

MAINTENANCE Vacuum cleaner, at least 1200W

CLEANING Recommended professional cleaning

Customised carpets are available prior feasibility verification by the Molteni Sales Dept.

# **2**— 2

Molteni&C

## DIMENSIONS





TAST04





Cream grey

Mint green





### DATASHEET

REGISTERED DESIGN IX.2021

Dimensions in centimeters and inches. The right to discontinue and make changes is reserved. This information is based on the latest product information available at the time of printing.

TAST03