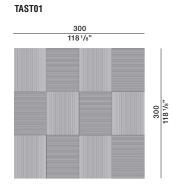

dye lot to dye lot
Variations of +/- 3% on measurements supplied or required are within standard.

moltenigroup.com

Dimensions in centimeters and inches. The right to discontinue and make changes is reserved. This information is based on the latest product information available at the time of printing.

- Any irregularities sholuld not be considered a defect but an element that emphasizes the distinctiveness



## **TECHNICAL INFORMATION**

Height fleece: cm. 1,4 Density: 4,7 Kg/mq Structure: hand-tufted 50% Wool 50% Tencel

COLOURS Cream grey\_ Mint green\_Military green

MAINTENANCE Vacuum cleaner, at least 1200W

CLEANING Recommended professional cleaning

Customised carpets are available prior feasibility verification by the Molteni Sales Dept.

# **2**— 2

Molteni&C

## DIMENSIONS





TAST04





Cream grey

Mint green





### DATASHEET

REGISTERED DESIGN IX.2021

Dimensions in centimeters and inches. The right to discontinue and make changes is reserved. This information is based on the latest product information available at the time of printing.

TAST03