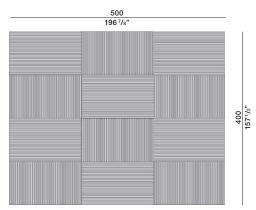

e lot
Variations of +/- 3% on measurements supplied or required are within standard.

moltenigroup.com

Dimensions in centimeters and inches. The right to discontinue and make changes is reserved. This information is based on the latest product information available at the time of printing.

- Any irregularities sholuld not be considered a defect but an element that emphasizes the distinctiveness



## **TECHNICAL INFORMATION**

Height fleece: cm. 1,4 Density: 4,7 Kg/mq Structure: hand-tufted 50% Wool 50% Tencel

COLOURS Cream grey\_ Mint green\_Military green

MAINTENANCE Vacuum cleaner, at least 1200W

CLEANING Recommended professional cleaning

Customised carpets are available prior feasibility verification by the Molteni Sales Dept.

# **2**— 2

Molteni&C

## DIMENSIONS





TAST04





Cream grey

Mint green





### DATASHEET

REGISTERED DESIGN IX.2021

Dimensions in centimeters and inches. The right to discontinue and make changes is reserved. This information is based on the latest product information available at the time of printing.

TAST03