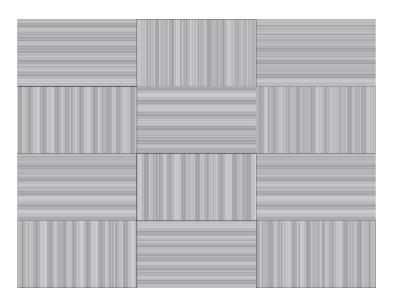

# Molteni&C

STRIPE — VINCENT VAN DUYSEN 2018

## **TECHNICAL INFORMATION**

Height fleece: cm. 1,4 Density: 4,7 Kg/mq Structure: hand-tufted 50% Wool 50% Tencel

COLOURS Cream grey\_ Mint green\_Military green

MAINTENANCE Vacuum cleaner, at least 1200W