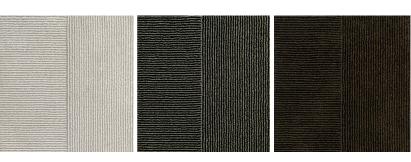

## **TECHNICAL INFORMATION**

Height fleece: cm. 1,4 Density: 4,7 Kg/mq Structure: hand-tufted 50% Wool 50% Tencel

COLOURS Cream grey\_ Mint green\_Military green

MAINTENANCE Vacuum cleaner, at least 1200W