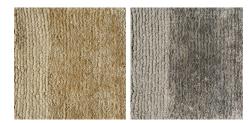

#### **TECHNICAL INFORMATION**

Hand knotted Height fleece: cm. 0,6 Density: 86.000 knots/mq. 100% bamboo silk

COLOURS Sand\_Stone

MAINTENANCE Carpets cleaner - low power

#### DIMENSIONS

TAHE03

TAHE04

Sand

Stone

DATASHEET

REGISTERED DESIGN IX.2021

Dimensions in centimeters and inches. The right to discontinue and make changes is reserved. This information is based on the latest product information available at the time of printing.