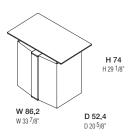

th concealed castors with 360° rotation.



#### DATASHEET

REGISTERED DESIGN

#### TOUCH DOWN UNIT— STUDIO KLASS 2020

### **DIMENSIONS**

#### Notes

The TDU has a compartment that can contain a power bank. The power bank is not supplied with the product. It is advisable to use a power bank with a USB-C power output and laptop charge capacity.

Max. dimensions for purchasing the power bank:

H 23 x W 7 x D 2,5 cm / H 23 x W 7,5 x D 2 cm

H 9" x W 2 3/4" x D 1" / H 9" x W 3" x D 3/4"



## Molteni & C

3-

4

### mobile station

### PMO1



# dimensions of internal compartments





W 22/19 D 24,2 W 8 5/8"/ 7 1/2" D 9 1/2" W 22/19 D 24,2 W 8 5/8"/ 7 1/2" D 9 1/2" W 44/38 D 24,2 W 17 <sup>3</sup>/8"/ 15" D 9 <sup>1</sup>/2"







trays

VAD1

# dimensions of the different configurations









### DATASHEET

REGISTERED DESIGN

### **DESCRIPTION**

## Molteni & C

4-

- 1 Sliding height adjustable worktop
- 2 Container with horizontal glide opening
- 3 Container with rotational opening
- 4 Auxiliary shelves
- **5** Compartment for personal items
- **6** 360° swivel castors
- 7 Power bank compartment





### DATASHEET

REGISTERED DESIGN