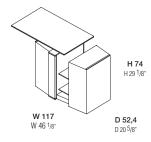

oncealed castors with 360° rotation.



#### DATASHEET

REGISTERED DESIGN

#### TOUCH DOWN UNIT— STUDIO KLASS 2020

### **DIMENSIONS**

#### Notes

The TDU has a compartment that can contain a power bank. The power bank is not supplied with the product. It is advisable to use a power bank with a USB-C power output and laptop charge capacity.

Max. dimensions for purchasing the power bank:

H 23 x W 7 x D 2,5 cm / H 23 x W 7,5 x D 2 cm

H 9" x W 2 3/4" x D 1" / H 9" x W 3" x D 3/4"



## Molteni & C

3-

4

### mobile station

### PMO1



# dimensions of internal compartments





W 22/19 D 24,2 W 8 5/8"/ 7 1/2" D 9 1/2" W 22/19 D 24,2 W 8 5/8"/ 7 1/2" D 9 1/2" W 44/38 D 24,2 W 17 <sup>3</sup>/8"/ 15" D 9 <sup>1</sup>/2"







trays

VAD1

# dimensions of the different configurations









### DATASHEET

REGISTERED DESIGN

### **DESCRIPTION**

## Molteni & C

4-

- 1 Sliding height adjustable worktop
- 2 Container with horizontal glide opening
- 3 Container with rotational opening
- 4 Auxiliary shelves
- **5** Compartment for personal items
- **6** 360° swivel castors
- 7 Power bank compartment





### DATASHEET

REGISTERED DESIGN