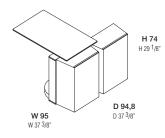

concealed castors with 360° rotation.



#### DATASHEET

REGISTERED DESIGN

#### TOUCH DOWN UNIT— STUDIO KLASS 2020

### **DIMENSIONS**

#### Notes

The TDU has a compartment that can contain a power bank. The power bank is not supplied with the product. It is advisable to use a power bank with a USB-C power output and laptop charge capacity.

Max. dimensions for purchasing the power bank:

H 23 x W 7 x D 2,5 cm / H 23 x W 7,5 x D 2 cm

H 9" x W 2 3/4" x D 1" / H 9" x W 3" x D 3/4"



## Molteni & C

3-

4

### mobile station

### PMO1



# dimensions of internal compartments





W 22/19 D 24,2 W 8 5/8"/ 7 1/2" D 9 1/2" W 22/19 D 24,2 W 8 5/8"/ 7 1/2" D 9 1/2" W 44/38 D 24,2 W 17 <sup>3</sup>/8"/ 15" D 9 <sup>1</sup>/2"







trays

VAD1

# dimensions of the different configurations









### DATASHEET

REGISTERED DESIGN

### **DESCRIPTION**

## Molteni & C

4-

- 1 Sliding height adjustable worktop
- 2 Container with horizontal glide opening
- 3 Container with rotational opening
- 4 Auxiliary shelves
- **5** Compartment for personal items
- **6** 360° swivel castors
- 7 Power bank compartment





### DATASHEET

REGISTERED DESIGN