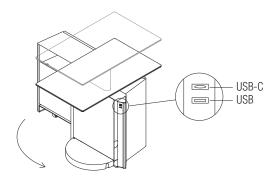

The mobile unit has a metal structure consisting of a base with a central upright fixed to it. The upright also supports the structure of the worktop, which features vertical and horizontal sliding devices that allow the user to adjust the height and position of the worktop so that it is comfortable and ergonomic for every type of activity. The unit has a compartment where a rechargeable power bank can be inserted. The central structural upright is accessorised also with USB ports where electronic devices can be charged. To facilitate moving the workstation about the office the base is on concealed 360° swivel castors.

#### Notes

The TDU has a compartment that can contain a power bank. The power bank is not supplied with the product. It is advisable to use a power bank with a USB-C power output and laptop charge capacity.

Max. dimensions for purchasing the power bank:

H 23 x W 7 x D 2,5 cm / H 23 x W 7,5 x D 2 cm

H 9" x W 2 3/4" x D 1" / H 9" x W 3" x D 3/4"