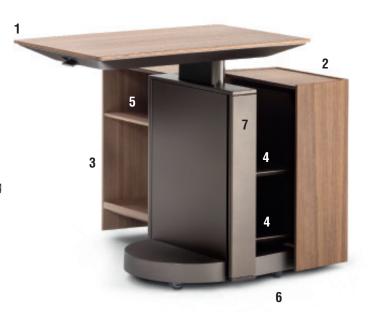

## Molteni & C

4-

- 1 Sliding height adjustable worktop
- 2 Container with horizontal glide opening
- 3 Container with rotational opening
- 4 Auxiliary shelves
- **5** Compartment for personal items
- **6** 360° swivel castors
- 7 Power bank compartment

The mobile unit has a metal structure consisting of a base with a central upright fixed to it. The upright also supports the structure of the worktop, which features vertical and horizontal sliding devices that allow the user to adjust the height and position of the worktop so that it is comfortable and ergonomic for every type of activity. The unit has a compartment where a rechargeable power bank can be inserted. The central structural upright is accessorised also with USB ports where electronic devices can be charged. To facilitate moving the workstation about the office the base is on concealed 360° swivel castors.