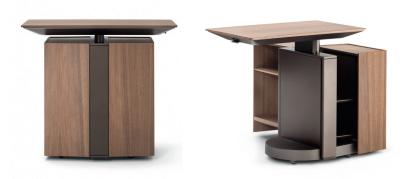

### TOUCH DOWN UNIT — STUDIO KLASS 2020 UNIFOR FOR MOLTENI&C

1-

This small but functional mobile station fits the bill. It can easily follow someone around the home, adapting itself to continuous changes in layout and spatial configuration and to a range of usage modes for working seated on an armchair, office chair or stool, or standing. It acts as a service module, providing a place to store your bag and other personal items, work on a laptop, check your email, answer a message, make a phone call, or charge your devices. The project was in fact created for, and designed around, individual workers who live in different ways each day—and throughout the day—depending on the activity to be carried out.

The mobile unit has a metal structure consisting of a base with a central upright fixed to it. The upright also supports the structure of the worktop, which features vertical and horizontal sliding devices that allow the user to adjust the height and position of the worktop so that it is comfortable and ergonomic for every type of activity. The unit has a compartment where a rechargeable power bank can be inserted. The central structural upright is accessorised also with USB ports where electronic devices can be charged. To facilitate moving the workstation about the office the base is on concealed 360° swivel castors.

## Molteni & C

4-

- 1 Sliding height adjustable worktop
- 2 Container with horizontal glide opening
- 3 Container with rotational opening
- 4 Auxiliary shelves
- **5** Compartment for personal items
- **6** 360° swivel castors
- 7 Power bank compartment