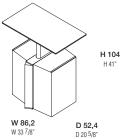

cealed castors with 360° rotation.



#### DATASHEET

REGISTERED DESIGN

#### TOUCH DOWN UNIT— STUDIO KLASS 2020

### **DIMENSIONS**

#### Notes

The TDU has a compartment that can contain a power bank. The power bank is not supplied with the product. It is advisable to use a power bank with a USB-C power output and laptop charge capacity.

Max. dimensions for purchasing the power bank:

H 23 x W 7 x D 2,5 cm / H 23 x W 7,5 x D 2 cm

H 9" x W 2 3/4" x D 1" / H 9" x W 3" x D 3/4"



## Molteni & C

3-

4

### mobile station

### PMO1



# dimensions of internal compartments





W 22/19 D 24,2 W 8 5/8"/ 7 1/2" D 9 1/2" W 22/19 D 24,2 W 8 5/8"/ 7 1/2" D 9 1/2" W 44/38 D 24,2 W 17 <sup>3</sup>/8"/ 15" D 9 <sup>1</sup>/2"







trays

VAD1

# dimensions of the different configurations









### DATASHEET

REGISTERED DESIGN

### **DESCRIPTION**

## Molteni & C

4-

- 1 Sliding height adjustable worktop
- 2 Container with horizontal glide opening
- 3 Container with rotational opening
- 4 Auxiliary shelves
- **5** Compartment for personal items
- **6** 360° swivel castors
- 7 Power bank compartment





### DATASHEET

REGISTERED DESIGN