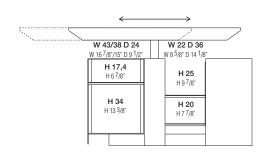

# dimensions of internal compartments

W 22/19 D 24,2 W 8 5/8"/ 7 1/2" D 9 1/2" W 22/19 D 24,2 W 8 5/8"/ 7 1/2" D 9 1/2" W 44/38 D 24,2 W 17 <sup>3</sup>/8"/ 15" D 9 <sup>1</sup>/2"

trays

VAD1

# dimensions of the different configurations