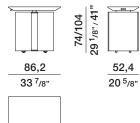

IDE LEATHER

Plastic that is either painted or covered in hide leather.

EXTERNAL SHELL IN WOOD

Medium density fibreboard panel with solid wood edges, covered in wood veneer.

WORKTOP

American walnut with solid wood edges.

**CASTORS** 

Base fitted with concealed castors with 360° rotation.



#### DATASHEET

REGISTERED DESIGN

#### TOUCH DOWN UNIT— STUDIO KLASS 2020

### **DIMENSIONS**

#### Notes

The TDU has a compartment that can contain a power bank. The power bank is not supplied with the product. It is advisable to use a power bank with a USB-C power output and laptop charge capacity.

Max. dimensions for purchasing the power bank:

H 23 x W 7 x D 2,5 cm / H 23 x W 7,5 x D 2 cm

H 9" x W 2 3/4" x D 1" / H 9" x W 3" x D 3/4"



## Molteni & C

3-

4

### mobile station

### PMO1



# dimensions of internal compartments





W 22/19 D 24,2 W 8 5/8"/ 7 1/2" D 9 1/2" W 22/19 D 24,2 W 8 5/8"/ 7 1/2" D 9 1/2" W 44/38 D 24,2 W 17 <sup>3</sup>/8"/ 15" D 9 <sup>1</sup>/2"







trays

VAD1

# dimensions of the different configurations









### DATASHEET

REGISTERED DESIGN

### **DESCRIPTION**

## Molteni & C

4-

- 1 Sliding height adjustable worktop
- 2 Container with horizontal glide opening
- 3 Container with rotational opening
- 4 Auxiliary shelves
- **5** Compartment for personal items
- **6** 360° swivel castors
- 7 Power bank compartment





### DATASHEET

REGISTERED DESIGN