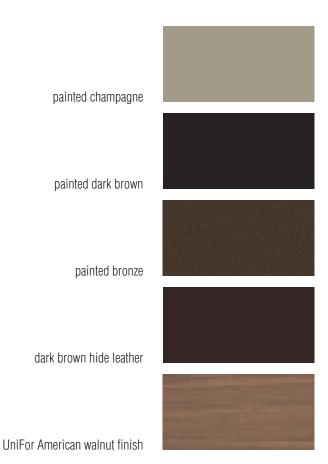

### **FINISHES**

|              | Finish pairings                                              |                                                    |                                                                   |
|--------------|--------------------------------------------------------------|----------------------------------------------------|-------------------------------------------------------------------|
| central body | painted dark brown<br>painted champagne<br>American walnut * | American walnut * painted bronze American walnut * | dark brown hide leather<br>painted champagne<br>American walnut * |

<sup>\*</sup> UniFor American walnut finish sample available on request