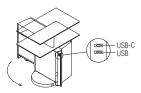

The mobile unit has a metal structure consisting of a base with a central upright fixed to it. The upright also supports the structure of the worktop, which features vertical and horizontal sliding devices that allow the user to adjust the height and position of the worktop so that it is comfortable and ergonomic for every type of activity. The unit has a compartment where a rechargeable power bank can be inserted. The central structural upright is accessorised also with USB ports where electronic devices can be charged. To facilitate moving the workstation about the office the base is on concealed 360° swivel castors.

#### Notes

The TDU has a compartment that can contain a power bank. The power bank is not supplied with the product. It is advisable to use a power bank with a USB-C power output and laptop charge capacity.

Max. dimensions for purchasing the power bank:

H 23 x W 7 x D 2,5 cm / H 23 x W 7,5 x D 2 cm

H 9" x W 2 3/4" x D 1" / H 9" x W 3" x D 3/4"