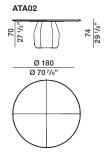

l with cement counterweights. External block made of curved moulded multilayer panels in Beech (Fagus sylvatica), covered in veneer of Eucalyptus (Eucalyptus globulus) or Oak (Quercus).

#### CEMENT GROUT BASE

Internal structure in metal with cement counterweights. External block made of moulded structural polyurethane with manually applied cement composite finish.

#### TABLE TOP

Medium density fibreboard panel veneered in Eucalyptus (Eucalyptus globulus) or Oak (Quercus) or hand-finished in cement composite.

#### LAZY SUSAN

In folded aluminium sheet veneered in Eucalyptus (Eucalyptus globulus) or Oak (Quercus). Hardware for rotation mechanism in different materials.





## DATASHEET

REGISTERED DESIGN

IX.2021

#### ASTERIAS— PATRICIA URQUIOLA 2016

### **DIMENSIONS**

round table



diagram of wood pieces table top

## Molteni & C

round table with Lazy Susan Ø 85 - 33 1/2"

**3**—







DATASHEET

REGISTERED DESIGN

IX.2021