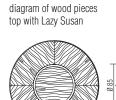

# **ASTERIAS** — PATRICIA URQUIOLA 2016

**1**—

Asterias, a cactus that grows in the mountainous regions of Mexico, lends its name to this new design from Patricia Urquiola. A generously-sized round table, featuring a central base reminiscent of the cactus from which it takes its name. It consists of six curved, wedge-shaped, wooden panels, applied protruding over the central plinth. The panels are 3D printed. The top (160 or 180 cm) features a rounded edge sub-divided, in the wood version, into four wedges that give rise to an interesting geometric pattern. The table can also be fitted with a practical accessory: a central Lazy Susan turntable, very popular in Asian countries.

#### **NOTES**

- ► Series of round tables with central base having six shaped faces, made in the same finish as the top.
- ▶ The tables are available with a Lazy Susan Ø 85 cm, except for the version with cement finish.

The Lazy Susan is in the same finish as the table.

▶ The cement grout finish is done in two special colours that are not consistent with Molteni lacquer colours.