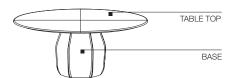

#### WOOD BASE

Internal structure in metal with cement counterweights. External block made of curved moulded multilayer panels in Beech (Fagus sylvatica), covered in veneer of Eucalyptus (Eucalyptus globulus) or Oak (Quercus).

#### TABLE TOP

Medium density fibreboard panel veneered in Eucalyptus (Eucalyptus globulus) or Oak (Quercus) or hand-finished in cement composite.