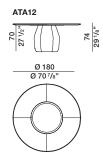

## Molteni & C

round table with Lazy Susan Ø 85 - 33 1/2"

**3**—

DATASHEET

REGISTERED DESIGN

IX.2021