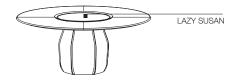

#### **NOTES**

- ► Series of round tables with central base having six shaped faces, made in the same finish as the top.
- ▶ The tables are available with a Lazy Susan Ø 85 cm, except for the version with cement finish.

The Lazy Susan is in the same finish as the table.

▶ The cement grout finish is done in two special colours that are not consistent with Molteni lacquer colours.

#### LAZY SUSAN

In folded aluminium sheet veneered in Eucalyptus (Eucalyptus globulus) or Oak (Quercus). Hardware for rotation mechanism in different materials.