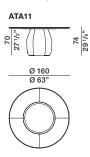

lvatica), covered in veneer of Eucalyptus (Eucalyptus globulus) or Oak (Quercus).

#### CEMENT GROUT BASE

Internal structure in metal with cement counterweights. External block made of moulded structural polyurethane with manually applied cement composite finish.

#### TABLE TOP

Medium density fibreboard panel veneered in Eucalyptus (Eucalyptus globulus) or Oak (Quercus) or hand-finished in cement composite.

#### LAZY SUSAN

In folded aluminium sheet veneered in Eucalyptus (Eucalyptus globulus) or Oak (Quercus). Hardware for rotation mechanism in different materials.





## DATASHEET

REGISTERED DESIGN

IX.2021

#### ASTERIAS— PATRICIA URQUIOLA 2016

### **DIMENSIONS**

round table



diagram of wood pieces table top

## Molteni & C

round table with Lazy Susan Ø 85 - 33 1/2"

**3**—







DATASHEET

REGISTERED DESIGN

IX.2021