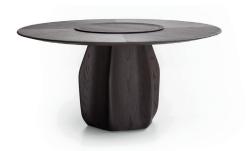

# **ASTERIAS** — PATRICIA URQUIOLA 2016

**1**—

Asterias, a cactus that grows in the mountainous regions of Mexico, lends its name to this new design from Patricia Urquiola. A generously-sized round table, featuring a central base reminiscent of the cactus from which it takes its name. It consists of six curved, wedge-shaped, wooden panels, applied protruding over the central plinth. The panels are 3D printed. The top (160 or 180 cm) features a rounded edge sub-divided, in the wood version, into four wedges that give rise to an interesting geometric pattern. The table can also be fitted with a practical accessory: a central Lazy Susan turntable, very popular in Asian countries.