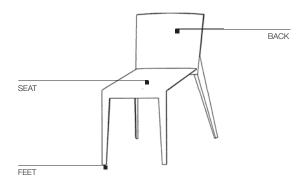

# ALFA — HANNES WETTSTEIN 2001

1-

2

Alfa was born from the union of just two pieces: one is the back, which continues into the rear legs; the other is the seat that extends into the front legs. Product certified UNI EN 1022/98 Stability Test, UNI EN 1728/00 Load and Resistance Test, UNI 8584/84 Resistance to Structural Fatigue.

#### **TECHNICAL INFORMATION**

SEAT AND BACK

"SMC" - Compound polyester resin reinforced with glass fibre.

**FEET** 

### Molteni & C

Non-slip polyurethane.

**2**—