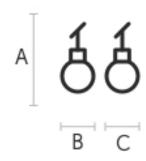

### **Dimensions**

|   | cm  | inch |
|---|-----|------|
| Α | 11  | 4.3  |
| В | 115 | 45.3 |
| С | 100 | 39.4 |