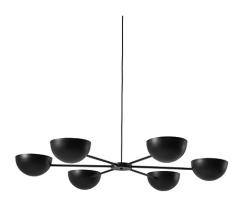

# **Charlotte suspension**

Suspension lamp with direct or indirect light. The chandelier is made of metal with six arms that support six adjustable lampshades as desired. The chandelier is available in the single black variant. The electric suspension cable is covered in black silk with a length of 2.5 m. Black metal ceiling rose.

Inspired by the Bauhaus current, the Charlotte collection

- https://www.midj.com/products/collections/charlotte offers geometries that are simplified to the maximum, almost abstract, easily legible with respect to space.