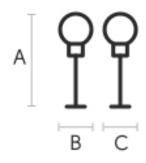

#### **Dimensions**

|   | cm  | inch |
|---|-----|------|
| Α | 170 | 66.9 |
| В | 26  | 10.2 |
| С | 28  | 11   |