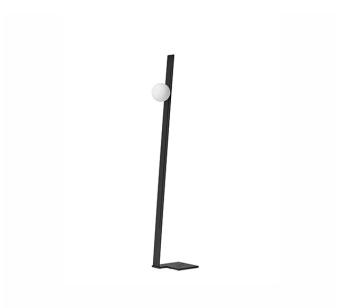

# Suspense floor

design Studio F+B Design, 2020

Suspense floor lamp with direct diffused light. The diffuser is made of satin glass and is adjustable in height along the support bar.

The structure is made of metal in the single black color variant. The white and opal light runs along the band in an exercise of timeless forms.

On the electric power cable there is the on / off foot switch. The cable has a length of 2m and is covered in black silk.