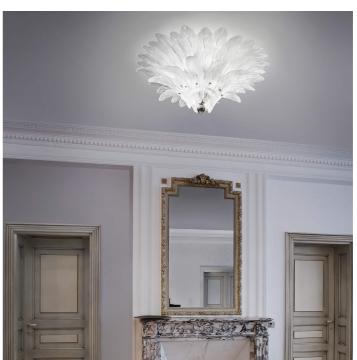

60

ROBERTA VITADELLO

Opera

Pendant, ceiling and wall lamps with satin glass leaves and metal with nickel finish. Available in different dimensions.