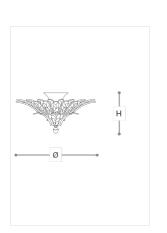

60

ROBERTA VITADELLO

Opera

Pendant, ceiling and wall lamps with satin glass leaves and metal with nickel finish. Available in different dimensions.

## Note

Technical drawing, dimensions and light sources refer to the main photo variant. Dimming on request could lead to an increase in the size of the canopy. For available color variants, consult the technical data sheet.