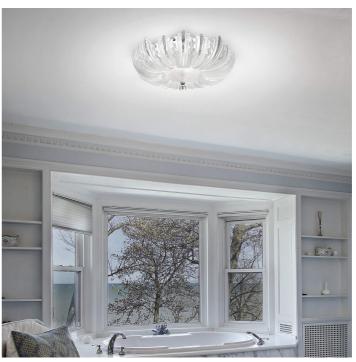

# 74/65

ITALAMP STUDIO

Opera

74

Ceiling lamps with satin and "graniglia" glass leaves and metal with nickel finish. Available in different dimensions and colours.

CE FAIL (P20)