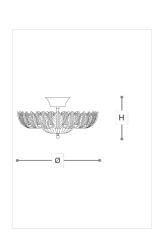

# 74/65

ITALAMP STUDIO

Opera

74

Ceiling lamps with satin and "graniglia" glass leaves and metal with nickel finish. Available in different dimensions and colours.

CE FAIL (P20)

#### **WORLDWIDE**

| Dimensions  | Light Source    | Kg | Dimming | Dimming on request |
|-------------|-----------------|----|---------|--------------------|
| Ø 65 - H 29 | 11x6w - E14 led | 20 | TRIAC - | € CASAMBI          |

### **NORTH AMERICA**

| Dimensions  | Light Source    | Lb | Dimming | Dimming on request |
|-------------|-----------------|----|---------|--------------------|
| Ø 26 - H 11 | 11x6w - E12 led | 44 | TRIAC   |                    |