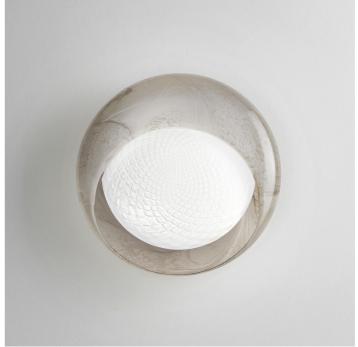

## 214/AP Tasha

ALBERTO GHIRARDELLO

Incanto

Wall lamp composed of two artistic blown glasses, external glass in alabaster, black or milky white finish, internal diffuser with "Ballotòn" texture.