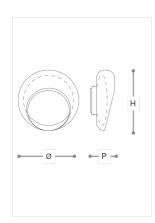

## WORLDWIDE

| Dimensions         | Light Source                        | Kg         | Dimming        | Dimming on request |
|--------------------|-------------------------------------|------------|----------------|--------------------|
| Ø 30 - H 30 - P 12 | 15,5w - 2000 lumen - CRI>80 - 3000k | ζ 2        | DALI -         | 📎 CASAMBI          |
|                    | A                                   |            |                |                    |
| Dimensions         | Light Source                        | Lb         | Dimming        | Dimming on request |
| Ø 12 - H 12 - P 5  | 15,5w - 2000 lumen - CRI>80 - 3000k | Κ 4        |                | Ŕ                  |
| CODE               | Structure METAL                     | Body GLASS | Diffuser GLASS |                    |
| 00214AP0 001       | C Chrome                            | ALABASTER  | WHITE          |                    |
| Noto               |                                     |            |                |                    |

## Note

Technical drawing, dimensions and light sources refer to the main photo variant. Dimming on request could lead to an increase in the size of the canopy. For available color variants, consult the technical data sheet.