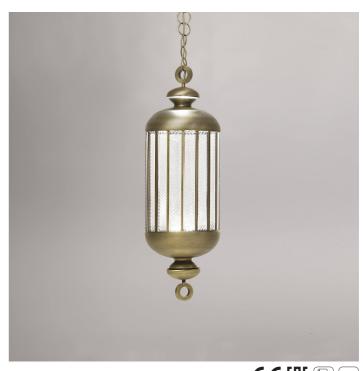

# 215/S26 **Fata Morgana**

Collection of pendant, wall, table and floor lamps in metal with antique burnished or antique gold finish and carved glass diffuser.

C € [H[ ⊕ [P20]

| CODE         | Structure METAL       | Diffuser GLASS |
|--------------|-----------------------|----------------|
| 00215260 001 | OA Antique gold       | TRANSPARENT    |
| 00215260 002 | BRA Antique burnished | TRANSPARENT    |
| 00215261 001 | OA Antique gold       | TRANSPARENT    |
| 00215261 002 | BRA Antique burnished | TRANSPARENT    |