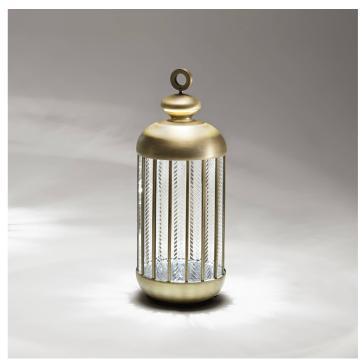

# 215/LP

Opera

Collection of pendant, wall, table and floor lamps in metal with antique burnished or antique gold finish and carved glass diffuser.

CEFFI P20

| CODE         | Structure METAL       | Diffuser GLASS |
|--------------|-----------------------|----------------|
| 00215LP0 001 | OA Antique gold       | TRANSPARENT    |
| 00215LP0 002 | BRA Antique burnished | TRANSPARENT    |
| 00215LP1 001 | OA Antique gold       | TRANSPARENT    |
| 00215LP1 002 | BRA Antique burnished | TRANSPARENT    |