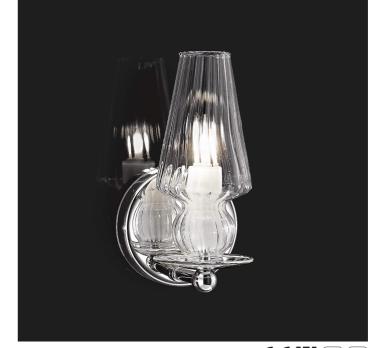

## 344/AP1 Rigel

ROBERTA VITADELLO

STEFANO TRAVERSO

Opera

Chandelier and wall lamp in transparent blown glass and ruled glass shades, crystal pendants, metal details with chrome finish. Available in different dimensions.