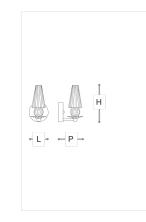

## WORLDWIDE

| Dimensions         | Light Source    | Kg             | Dimming | Dimming on request |
|--------------------|-----------------|----------------|---------|--------------------|
| L 10 - H 20 - P 13 | 1x3,5w - G9 led | 1              | TRIAC - | 📎 CASAMBI          |
|                    | CA              |                |         |                    |
| Dimensions         | Light Source    | Lb             | Dimming | Dimming on request |
| L4-H8-P5           | 1x3,5w - G9 led | 2              | TRIAC   | Ĩ                  |
|                    |                 |                |         |                    |
| CODE               | Structure METAL | Diffuser GLASS |         |                    |
| 00344AP1 001       | C Chrome        | TRANSPARENT    |         |                    |
| 00344A10 002       | OC Light gold   | TRANSPARENT    |         |                    |
| 00344A10 003       | C Chrome        | WHITE          |         |                    |
| 00344A10 004       | V Violet        | VIOLET         |         |                    |
| 00344A10 005       | CDF Iron grey   | TEAK           |         |                    |

## Note

Technical drawing, dimensions and light sources refer to the main photo variant. Dimming on request could lead to an increase in the size of the canopy. For available color variants, consult the technical data sheet.