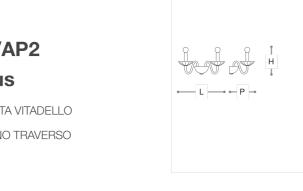

## 388/AP2 **Sirius**

ROBERTA VITADELLO STEFANO TRAVERSO

Opera

Chandelier, ceiling, wall and table lamps in carved crystal and glass, metal with chrome finish. Available in different dimensions.

## **WORLDWIDE**

| Dimensions         | Light Source   | Kg  | Dimming | Dimming on request |
|--------------------|----------------|-----|---------|--------------------|
| L 40 - H 28 - P 23 | 2x6w - E14 led | 2.5 | TRIAC - | © CASAMBI          |

## **NORTH AMERICA**

| Dimensions        | Light Source   | Lb | Dimming | Dimming on request |
|-------------------|----------------|----|---------|--------------------|
| L 16 - H 11 - P 9 | 2x6w - F12 led | 6  | TRIAC   |                    |