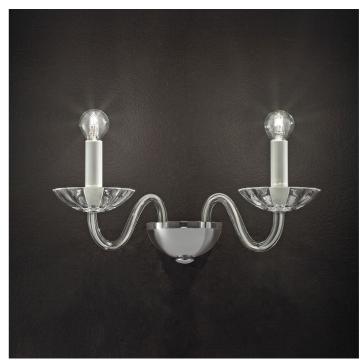

## 388/AP2 **Sirius**

ROBERTA VITADELLO STEFANO TRAVERSO

Opera

Chandelier, ceiling, wall and table lamps in carved crystal and glass, metal with chrome finish. Available in different dimensions.

| CODE         | Structure METAL | Body GLASS CRYSTAL |
|--------------|-----------------|--------------------|
| 00388A20 001 | © C Chrome      | TRANSPARENT        |
| 00388A20 002 | C Chrome        | ● AMBER            |