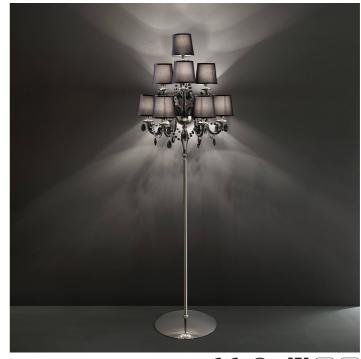

## 445/CDF - 6+3+1 Lenoir

ROBERTA VITADELLO STEFANO TRAVERSO

Opera

Chandelier and floor lamp in clear or black carved glass, metal structure with chrome or iron grey finish, white or black fabric shades and crystal pendants. Available in different dimensions and colours.