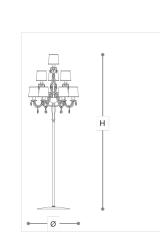

## WORLDWIDE

| Dimensions   | Light Source    |            | Kg               | Dimming | Dimming on request |
|--------------|-----------------|------------|------------------|---------|--------------------|
| Ø 58 - H 190 | 10x6w - E14 led |            | 28               | TRIAC - | Ĵ.                 |
|              | CA              |            |                  |         |                    |
| Dimensions   | Light Source    |            | Lb               | Dimming | Dimming on request |
| Ø 23 - H 75  | 10x6w - E12 led |            | 62               | TRIAC   | Q                  |
| CODE         | Structure METAL | Body GLASS | Lampshade FABRIC |         | Pendants CRYSTAL   |
| 00445014     | CDF Iron grey   | BLACK      | BLACK PONGE'     |         | BLACK              |

## Note

Technical drawing, dimensions and light sources refer to the main photo variant. Dimming on request could lead to an increase in the size of the canopy. For available color variants, consult the technical data sheet.