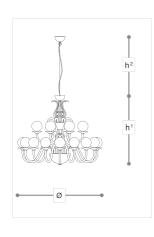

## WORLDWIDE

| Dimensions                                      | Light Source        | Kg                 | Dimming        | Dimming on request |
|-------------------------------------------------|---------------------|--------------------|----------------|--------------------|
| Ø 82 - h <sup>1</sup> 66 - h <sup>2</sup> 10-10 | 00 24x3,5w - G9 led | 27                 | TRIAC -        | 📎 CASAMBI          |
| NORTH AMERIC                                    | 4                   |                    |                |                    |
| Dimensions                                      | Light Source        | Lb                 | Dimming        | Dimming on request |
| Ø 32 - h <sup>1</sup> 26 - h <sup>2</sup> 4-39  | 24x3,5w - G9 led    | 60                 | TRIAC          | Ŕ                  |
| CODE                                            | Structure METAL     | Body GLASS CRYSTAL | Diffuser GLASS |                    |
| 00448240 001                                    | C Chrome            | TRANSPARENT        | TRANSPARENT    |                    |
|                                                 |                     |                    |                |                    |

## Note

Technical drawing, dimensions and light sources refer to the main photo variant. Dimming on request could lead to an increase in the size of the canopy. For available color variants, consult the technical data sheet.