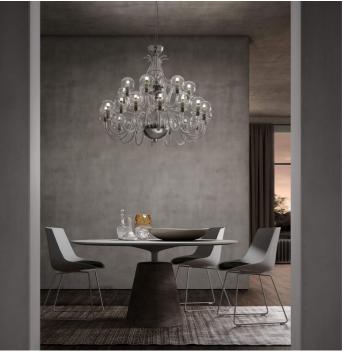

## 448/16+8 Vivaldi

ROBERTA VITADELLO

STEFANO TRAVERSO

Opera

Chandelier in clear crystal and glass with chrome metal finish and blown glass diffusers. Available in different dimensions.