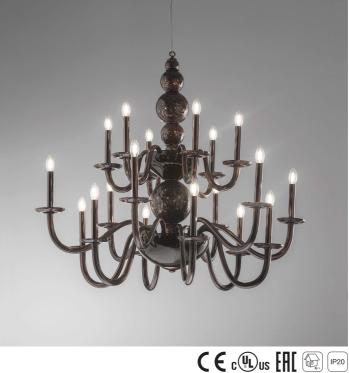

## 456/12+6 Steno

ROBERTA VITADELLO

Opera

Chandelier in black artistic glass with "avventurina" pigment. Metal details with gold nickel finish.

## WORLDWIDE

| Dimensions                                        | Light Source       | Kg                                | Dimming | Dimming on request |
|---------------------------------------------------|--------------------|-----------------------------------|---------|--------------------|
| Ø 113 - h <sup>1</sup> 103 - h <sup>2</sup> 10-10 | 00 18x6w - E14 led | 40                                | TRIAC - | 📎 CASAMBI          |
| NORTH AMERICA                                     |                    |                                   |         |                    |
| Dimensions                                        | Light Source       | Lb                                | Dimming | Dimming on request |
| Ø 44 - h <sup>1</sup> 41 - h <sup>2</sup> 4-39    | 18x6w - E12 led    | 88                                | TRIAC   | Į                  |
| CODE                                              | Structure METAI    | Pody                              | 01466   |                    |
| CODE                                              |                    | Body GLASS                        |         |                    |
| 00456160 001                                      | BB Black bronze    | B Black bronze   AVENTURINE BLACK |         |                    |