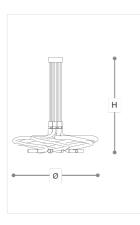

## WORLDWIDE

| Dimensions   | Light Source                                     | Kg          | Dimming        | Dimming on request |
|--------------|--------------------------------------------------|-------------|----------------|--------------------|
| Ø 80 - H 90  | 6x3,5w - G9 led                                  | 8           | TRIAC -        | 📎 CASAMBI          |
|              | CA                                               |             |                |                    |
| Dimensions   | Light Source                                     | Lb          | Dimming        | Dimming on request |
| Ø 31 - H 35  | 6x3,5w - G9 led                                  | 18          | TRIAC          | Ì                  |
| CODE         | Structure METAL                                  | Body GLASS  | Diffuser GLASS |                    |
| 004890S0 001 | <ul><li>C Chrome</li><li>MB Matt black</li></ul> | TRANSPARENT | SATIN WHITE    |                    |

## Note

Technical drawing, dimensions and light sources refer to the main photo variant. Dimming on request could lead to an increase in the size of the canopy. For available color variants, consult the technical data sheet.