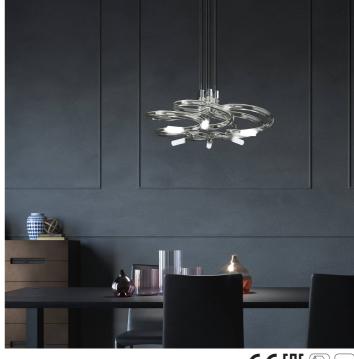

## 489/S Otto

STEFANO TRAVERSO

Incanto

Pendant lamp with curved tubular glass and white satin diffusers. Metal structure with chrome and matt black details.