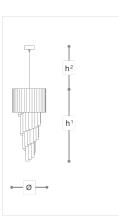

## WORLDWIDE

| Dimensions                                       | Light Source   | Kg          | Dimming      | Dimming on request |
|--------------------------------------------------|----------------|-------------|--------------|--------------------|
| Ø 40 - h <sup>1</sup> 90 - h <sup>2</sup> 10-100 | 7x6w - E14 led | 30          | TRIAC -      | 🏹 CASAMBI          |
| NORTH AMERICA                                    |                |             |              |                    |
| Dimensions                                       | Light Source   | Lb          | Dimming      | Dimming on request |
| Ø 16 - h <sup>1</sup> 35 - h <sup>2</sup> 4-39   | 7x6w - E12 led | 66          | TRIAC        | <u>j</u>           |
| CODE Str                                         | ucture METAL   | Pe          | ndants GLASS |                    |
|                                                  | C Chrome       | TRANSPARENT |              |                    |
| 00704040                                         |                |             |              |                    |
| •                                                | C Chrome       | •           | ACID GREEN   |                    |

## Note

Technical drawing, dimensions and light sources refer to the main photo variant. Dimming on request could lead to an increase in the size of the canopy. For available color variants, consult the technical data sheet.