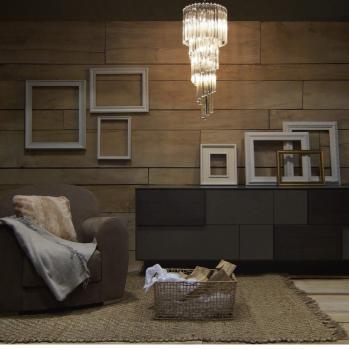

704/40 704

ITALAMP STUDIO

Opera

Pendant made of glass trihedrons with metal structure in chrome finish. Available in different dimensions and colours.