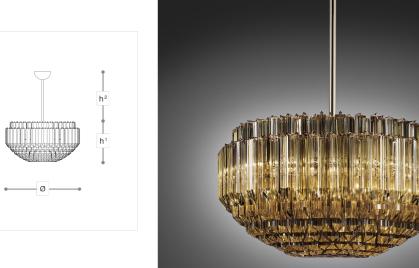

## 705/90 705

ITALAMP STUDIO

Opera

Pendant made of amber glass trihedrons, metal with gold finish. Available in different dimensions and colours.

## **WORLDWIDE**

| Dimensions               | Light Source     | Kg  | Dimming | Dimming on request |
|--------------------------|------------------|-----|---------|--------------------|
| Ø 90 - h¹ 50 - h² 10-100 | 12x10w - E27 led | 127 | TRIAC - | CASAMBI            |

Technical drawing, dimensions and light sources refer to the main photo variant. Dimming on request could lead to an increase in the size of the canopy. For available color variants, consult the technical data sheet.