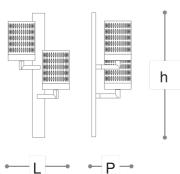

## **WORLDWIDE**

| Dimensions         | Light Source                      | Kg | Dimming      | Dimming on request |
|--------------------|-----------------------------------|----|--------------|--------------------|
| L 29 - H 60 - P 19 | 13w - 1200 lumen - CRI>80 - 3000K | 3  | Not included | DALI - CASAMBI     |

## **NORTH AMERICA**

| Dimensions        | Light Source                      | Lb | Dimming | Dimming on request |
|-------------------|-----------------------------------|----|---------|--------------------|
| L 11 - H 24 - P 7 | 13w - 1200 lumen - CRI>80 - 3000K | 7  |         | <u>Q</u>           |

## Note

Technical drawing, dimensions and light sources refer to the main photo variant. Dimming on request could lead to an increase in the size of the canopy. For available color variants, consult the technical data sheet.