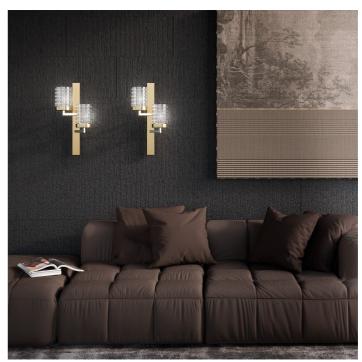

## 725/AP2 Quarzo

STUDIO MAMO

Incanto Chandeliers and wall lamps with metal structure in light gold and chrome finish with hand cut crystal diffusers. Available in different dimensions.

CEEH P20