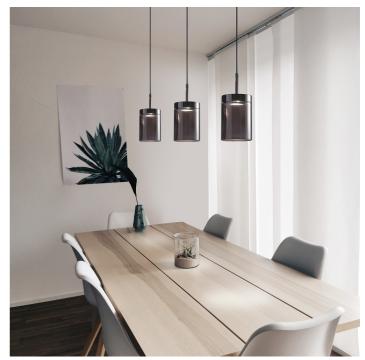

## 725/S1-L Quarzo

STUDIO MAMO

Incanto

Chandeliers and wall lamps with metal structure in light gold and chrome finish with hand cut crystal diffusers. Available in different dimensions.

CEEHI P20