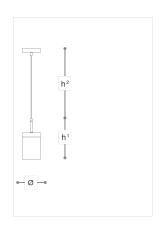

## **WORLDWIDE**

| Dimensions                                       | Light Source                      | Kg  | Dimming      | Dimming on request |
|--------------------------------------------------|-----------------------------------|-----|--------------|--------------------|
| Ø 13 - h <sup>1</sup> 27 - h <sup>2</sup> 10-100 | 6,5w - 600 lumen - CRI>80 - 3000K | 1.5 | Not included | DALI - CASAMBI     |

## NORTH AMERICA

| Dimensions                                    | Light Source                      | Lb | Dimming | Dimming on request |
|-----------------------------------------------|-----------------------------------|----|---------|--------------------|
| Ø 5 - h <sup>1</sup> 11 - h <sup>2</sup> 4-39 | 6.5w - 600 lumen - CBI>80 - 3000K | 3  |         |                    |

## Note

Technical drawing, dimensions and light sources refer to the main photo variant. Dimming on request could lead to an increase in the size of the canopy. For available color variants, consult the technical data sheet.