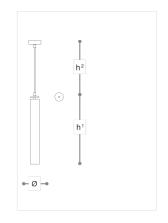

#### **WORLDWIDE**

| Dimensions                                      | Light Source    | Kg  | Dimming | Dimming on request |
|-------------------------------------------------|-----------------|-----|---------|--------------------|
| Ø 6 - h <sup>1</sup> 46 - h <sup>2</sup> 10-100 | 1x6w - GU10 led | 1.5 | TRIAC - | € CASAMBI          |

### **NORTH AMERICA**

| Dimensions                                    | Light Source    | Lb | Dimming | Dimming on request |
|-----------------------------------------------|-----------------|----|---------|--------------------|
| Ø 2 - h <sup>1</sup> 18 - h <sup>2</sup> 4-39 | 1x6w - GU10 led | 3  | TRIAC   |                    |

## Note

Technical drawing, dimensions and light sources refer to the main photo variant. Dimming on request could lead to an increase in the size of the canopy. For available color variants, consult the technical data sheet.