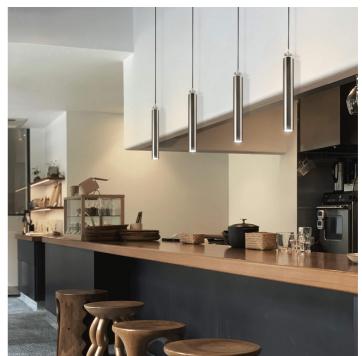

# 732/SG-B **Stile**

ITALAMP STUDIO

Incanto

Pendant lamp in metal with iron grey finish and decorative crystal detail. Available in different colours.

CEFII P20