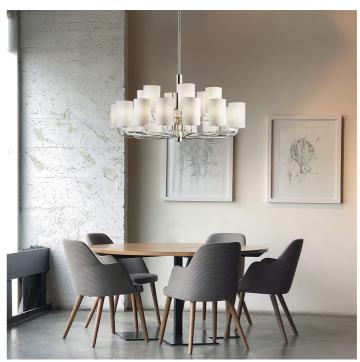

## 735/12+6 Ego

ROBERTA VITADELLO STEFANO TRAVERSO

Opera

Chandelier with light gold or nickel metal finish, clear glass arms, fabric shades and crystal pendants. Available in different dimensions.