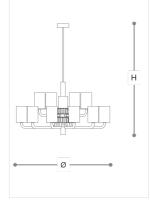

## **WORLDWIDE**

| Dimensions                            | Light Source    | Kg | Dimming | Dimming on request |
|---------------------------------------|-----------------|----|---------|--------------------|
| Ø 104 - H 106 - h <sup>2</sup> 10-100 | 18x6w - E14 led | 20 | TRIAC - |                    |

## **NORTH AMERICA**

| Dimensions                        | Light Source    | Lb | Dimming | Dimming on request |
|-----------------------------------|-----------------|----|---------|--------------------|
| Ø 41 - H 42 - h <sup>2</sup> 4-39 | 18x6w - E12 led | 44 | TRIAC   |                    |

## Note

Technical drawing, dimensions and light sources refer to the main photo variant. Dimming on request could lead to an increase in the size of the canopy. For available color variants, consult the technical data sheet.