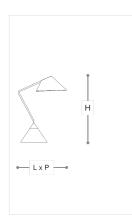

## WORLDWIDE

| Dimensions         | Light Source                      | Kg       | Dimming     | Dimming on request |
|--------------------|-----------------------------------|----------|-------------|--------------------|
| L 20 - H 44 - P 30 | 3,2w - 370 lumen - CRI>80 - 3000K | 4        | TRIAC -     | Ì                  |
|                    | A                                 |          |             |                    |
| Dimensions         | Light Source                      | Lb       | Dimming     | Dimming on request |
| L 8 - H 17 - P 12  | 3,2w - 370 lumen - CRI>80 - 3000K | 9        |             | Ì                  |
|                    |                                   |          |             |                    |
| CODE               | Structure METAL                   |          | Body CEMENT |                    |
| 00795LT0 004       | 🔴 VA Acid green                   |          | CONCRETE    |                    |
| 00795LT0 007       | B White                           | CONCRETE |             |                    |
|                    |                                   |          |             |                    |