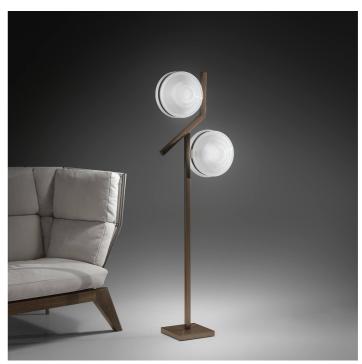

# 820/P Ellepi

MONICA GRAFFEO

Incanto

Pendant, wall and floor lamps in metal with bronze finish and blown satin glass diffusers. Available in different dimensions and colours.

C € [H[ ⊕ [P20]

| CODE         | Structure METAL | Diffuser GLASS |
|--------------|-----------------|----------------|
| 00820010 002 | BRZ Bronze      | SATIN WHITE    |