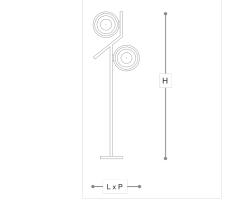

### **WORLDWIDE**

| Dimensions   | Light Source   | Kg | Dimming | Dimming on request |
|--------------|----------------|----|---------|--------------------|
| Ø 53 - H 170 | 2x6w - E14 led | 17 | TRIAC - | 1-10V - CASAMBI    |

# **NORTH AMERICA**

| Dimensions  | Light Source   | Lb | Dimming | Dimming on request |
|-------------|----------------|----|---------|--------------------|
| Ø 21 - H 67 | 2x6w - F12 led | 37 | TRIAC   |                    |

## Note

Technical drawing, dimensions and light sources refer to the main photo variant. Dimming on request could lead to an increase in the size of the canopy. For available color variants, consult the technical data sheet.