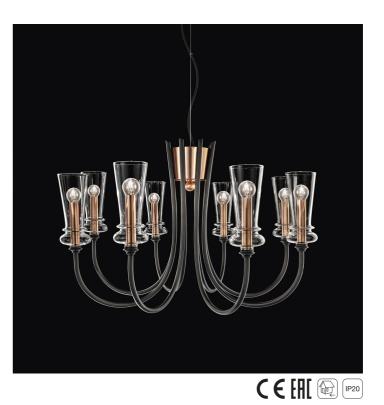

2296/8 Licio

ROBERTA VITADELLO STEFANO TRAVERSO

Incanto

Pendant and wall lamps with clear glass and metal structure with brushed copper, matt black, light gold or nickel finishes. Available in different dimensions and colours.