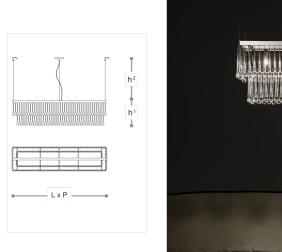

## 2307/S Aldo

ITALAMP STUDIO

Opera

Pendant in metal with nickel finish and transparent glass drops. Available in different dimensions.

## **WORLDWIDE**

| Dimensions                                           | Light Source          | Kg | Dimming | Dimming on request |
|------------------------------------------------------|-----------------------|----|---------|--------------------|
| L 120 - P 30 - h <sup>1</sup> 30 - h <sup>2</sup> 10 | 0-100 6x3,5w - G9 led | 21 | TRIAC - | CASAMBI            |

## **NORTH AMERICA**

| Dimensions                                            | Light Source    | Lb | Dimming | Dimming on request |
|-------------------------------------------------------|-----------------|----|---------|--------------------|
| L 47 - P 12 - h <sup>1</sup> 12 - h <sup>2</sup> 4-39 | 6x3.5w - G9 led | 46 | TRIAC   |                    |