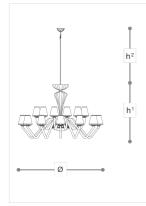

## **WORLDWIDE**

| Dimensions                | Light Source    | Kg | Dimming | Dimming on request |
|---------------------------|-----------------|----|---------|--------------------|
| Ø 144 - h¹ 94 - h² 10-100 | 24x6w - E14 led | 47 | TRIAC - | CASAMBI            |

## **NORTH AMERICA**

| Dimensions             | Light Source    | Lb  | Dimming | Dimming on request |
|------------------------|-----------------|-----|---------|--------------------|
| Ø 57 - h¹ 37 - h² 4-39 | 24x6w - E12 led | 104 | TRIAC   |                    |

## Note

Technical drawing, dimensions and light sources refer to the main photo variant. Dimming on request could lead to an increase in the size of the canopy. For available color variants, consult the technical data sheet.